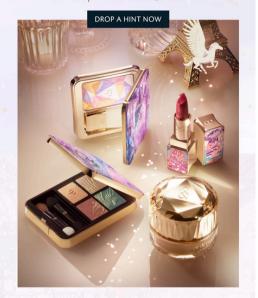

## YOUR RADIANCE WISHES, GRANTED

It's not too late to get exactly what you want this holiday season. Share your wish list using our "Drop A Hint" feature, here's how.

- 1 -

When shopping or browsing, click on "Drop A Hint."

-2-

Send "hints" to your family or friends by entering their email.

--3---

Anticipate your most indulgent gift.

SHARE YOUR WISH LIST