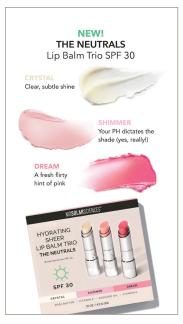

Option 1: 9x16 (1080x1920)



4x5 (1080x1350)



1x1 (1080x1080)











Option 1 alt headline/image

Option 1: 9x16 (1080x1920)



4x5 (1080x1350)



1x1 (1080x1080)





When you just want to get up and glow—here's the one product that does it all. SPF protection, time-released hydration and luminous skin. #glowforit



•••

Option 2: 9x16 (1080x1920)



4x5 (1080x1350)



1x1 (1080x1080)





MDSolarSciences: the ultimate trifecta of SPF protection, clean (good for you + the environment) ingredients, and clinically proven, derm-developed formulas that feel so amazing you'll want to wear them every day.

...



## 9x16 (1080x1920)



4x5 (1080x1350)



1x1 (1080x1080)





Paid Ad/Social - 1: Static



9x16 (1080x1920)



1x1 (1080x1080)

## Paid Ad/Social - 2: GIF or Carousel









9x16 (1080x1920)