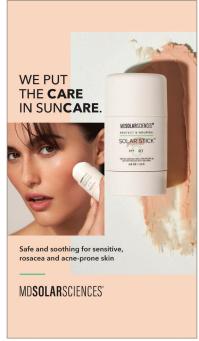

Option 1 - Series

Option 2 - Series

Option 1: 9x16 (1080x1920)

4x5 (1080x1350)

1x1 (1080x1080)

Consider your bases covered—with a mineral sunscreen that protects your skin from damaging UVA/UVB rays and doubles as a skin smoothing makeup primer. #nofilterneeded