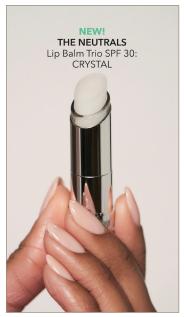

Option 1 - Series

Option 2 - Series

Option 1: 9x16 (1080x1920)

4x5 (1080x1350)

1x1 (1080x1080)

Consider your bases covered—with a mineral sunscreen that protects your skin from damaging UVA/UVB rays and doubles as a skin smoothing makeup primer. #nofilterneeded