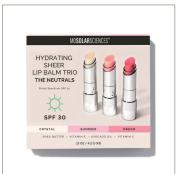

4x5 (1080x1350)



1x1 (1080x1080)











Option 1 alt headline/image

Option 1: 9x16 (1080x1920)



4x5 (1080x1350)



1x1 (1080x1080)





When you just want to get up and glow—here's the one product that does it all. SPF protection, time-released hydration and luminous skin. #glowforit



•••

Option 2: 9x16 (1080x1920)



4x5 (1080x1350)



1x1 (1080x1080)





MDSolarSciences: the ultimate trifecta of SPF protection, clean (good for you + the environment) ingredients, and clinically proven, derm-developed formulas that feel so amazing you'll want to wear them every day.

...



## 9x16 (1080x1920)



4x5 (1080x1350)



1x1 (1080x1080)





Paid Ad/Social - 1: Static



9x16 (1080x1920)



1x1 (1080x1080)

## Paid Ad/Social - 2: GIF or Carousel









9x16 (1080x1920)