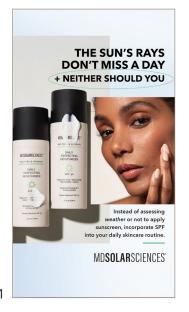

Option 1 - Series

Option 2 - Series

Option 1: 9x16 (1080x1920)

4x5 (1080x1350)

1x1 (1080x1080)

Consider your bases covered—with a mineral sunscreen that protects your skin from damaging UVA/UVB rays and doubles as a skin smoothing makeup primer. #nofilterneeded