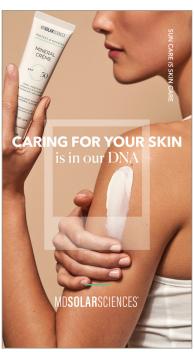

Option 1 - Series









Option 2 - Series

Option 1: 9x16 (1080x1920)



4x5 (1080x1350)



1x1 (1080x1080)





Consider your bases covered—with a mineral sunscreen that protects your skin from damaging UVA/UVB rays and doubles as a skin smoothing makeup primer. #nofilterneeded

...



## FEBRUARY PAID ADS: BRAND

Option 1: 9x16 (1080x1920)



4x5 (1080x1350)



1x1 (1080x1080)











Option 1 alt headline/image

Option 1: 9x16 (1080x1920)



4x5 (1080x1350)



1x1 (1080x1080)





When you just want to get up and glow—here's the one product that does it all. SPF protection, time-released hydration and luminous skin. #glowforit



•••

Option 2: 9x16 (1080x1920)



4x5 (1080x1350)



1x1 (1080x1080)





MDSolarSciences: the ultimate trifecta of SPF protection, clean (good for yo