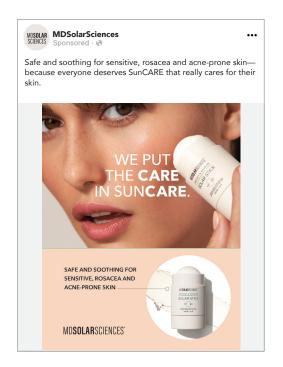

Option 1 - Series









Option 2 - Series

Option 1: 9x16 (1080x1920)



4x5 (1080x1350)



1x1 (1080x1080)





Consider your bases covered—with a mineral sunscreen that protects your skin from damaging UVA/UVB rays and doubles as a skin smoothing makeup primer. #nofilterneeded

...



## FEBRUARY PAID ADS: BRAND

Option 1: 9x16 (1080x1920)



4x5 (1080x1350)



1x1 (1080x1080)











Option 1 alt headline/image

Option 1: 9x16 (1080x1920)



4x5 (1080x1350)



1x1 (1080x1080)





When you just want to get up and glow—here's the one product that does it all. SPF protection, time-released hydration and luminous skin. #glowforit



•••

Option 2: 9x16 (1080x1920)



4x5 (1080x1350)



1x1 (1080x1080)





MDSolarSciences: the