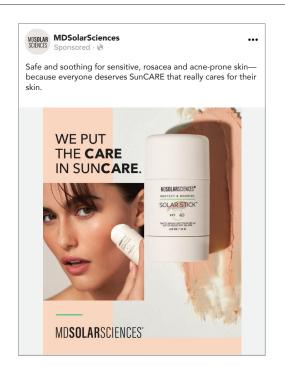

Option 1 - Series









Option 2 - Series

Option 1: 9x16 (1080x1920)



4x5 (1080x1350)



1x1 (1080x1080)





Consider your bases covered—with a mineral sunscreen that protects your skin from damaging UVA/UVB rays and doubles as a skin smoothing makeup primer. #nofilterneeded

...



## FEBRUARY PAID ADS: BRAND

Option 1: 9x16 (1080x1920)



4x5 (1080x1350)



1x1 (1080x1080)











Option 1 alt headline/image

Option 1: 9x16 (1080x1920)



4x5 (1080x1350)



1x1 (1080x1080)





When you just want to get up and glow—here's the one product that does it all. SPF protection, time-released hydration and luminous skin. #glowforit



•••

Option 2: 9x16 (1080x1920)



4x5 (1080x1350)



1x1 (1080x1080)





MDSolarScien