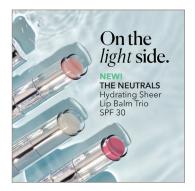

Option 1 - Series

Option 2 - Series

Option 1: 9x16 (1080x1920)

4x5 (1080x1350)

1x1 (1080x1080)

Consider your bases covered—with a mineral sunscreen that protects your skin from damaging UVA/UVB rays and doubles as a skin smoothing makeup primer. #nofilterneeded