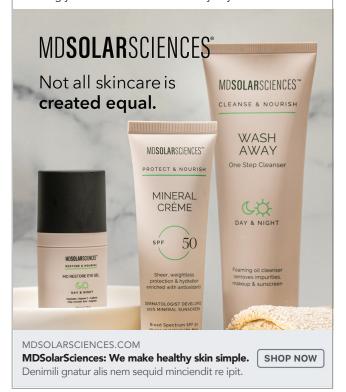

d—with a mineral sunscreen that protects your skin from damaging UVA/UVB rays and doubles as a skin smoothing makeup primer. #nofilterneeded

...



## FEBRUARY PAID ADS: BRAND

Option 1: 9x16 (1080x1920)



4x5 (1080x1350)



1x1 (1080x1080)











Option 1 alt headline/image

Option 1: 9x16 (1080x1920)



4x5 (1080x1350)



1x1 (1080x1080)





When you just want to get up and glow—here's the one product that does it all. SPF protection, time-released hydration and luminous skin. #glowforit



•••

Option 2: 9x16 (1080x1920)



4x5 (1080x1350)



1x1 (1080x1080)





MDSolarSciences: the ultimate trifecta of SPF protection, clean (good for you + the environment) ingredients, and clinically proven, derm-developed formulas that feel so amazing you'll want to wear them every day.

...



## 9x16 (1080x1920)



4x5 (1080x1350)



1x1 (1080x1080)





Paid Ad/Social - 1: Static



9x16 (1080x1920)



1x1 (1080x1080)

## Paid Ad/Social - 2: GIF or Carousel









9x16 (1080x1920)