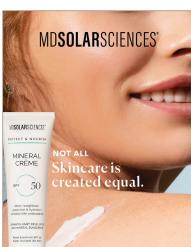

Option 1 - Series









Option 2 - Series

Option 1: 9x16 (1080x1920)



4x5 (1080x1350)



1x1 (1080x1080)





Consider your bases covered—with a mineral sunscreen that protects your skin from damaging UVA/UVB rays and doubles as a skin smoothing makeup primer. #nofilterneeded

...



## FEBRUARY PAID ADS: BRAND

Option 1: 9x16 (1080x1920)



4x5 (1080x1350)



1x1 (1080x1080)











Option 1 alt headline/image

Option 1: 9x16 (1080x1920)



4x5 (1080x1350)



1x1 (1080x1080)





When you just want to get up and glow—here's the one product that does it all. SPF protection, time-released hydration and luminous skin. #glowforit



•••

Option 2: 9x16 (1080x1920)



4x5 (1080x1350)



1x1 (1080x1080)





MDSolarSciences: the ultimate trifecta of SPF protection, clean (good for you + the environment) ingredients, and clinically proven, derm-developed formulas that feel so amazing you'll want to wear them every day.

...



## 9x16 (1080x1920)



4x5 (1080x1350)



1x1 (1080x1080)





Paid Ad/Social - 1: Static



9x16 (1080x1920)



1x1 (1080x1080)

## Paid Ad/Social - 2: GIF or Carousel









9x16 (1080x1920)