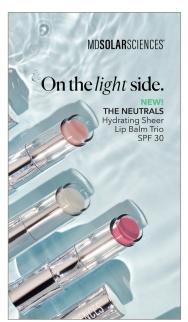

Option 1 - Series

Option 2 - Series

Option 1: 9x16 (1080x1920)

4x5 (1080x1350)

1x1 (1080x1080)

Consider your bases covered—with a mineral sunscreen that protects your skin from damaging UVA/UVB rays and doubles as a skin smoothing makeup primer. #nofilterneeded