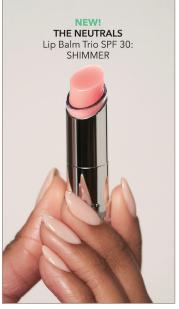

Option 1 - Series

Option 2 - Series

Option 1: 9x16 (1080x1920)

4x5 (1080x1350)

1x1 (1080x1080)

Consider your bases covered—with a mineral sunscreen that protects your skin from damaging UVA/UVB rays and doubles as a skin smoothing makeup primer. #nofilterneeded