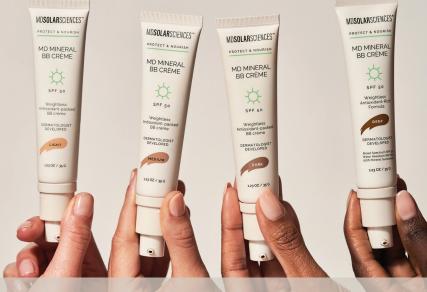

# *We're Truly Madly Deeply —in love*

23 02 / 35 G

MDSOLARSCIENCES" PROTECT & NOURISH MD MINERAL BB CREME

with our newest BB shade - **Deep** 

### beauty is skin deep... introducing MD Mineral BB Crème SPF 50 in DEEP

Blurring the line between makeup, SPF and skincare, this must-have multitasker protects + perfects in one simple step. Ideal as a primer or worn on its own for a gorgeous matte, no-makeup-makeup look with broad spectrum protection.

#### A DEEP(ER) LOOK:

Made with naturally-derived Zinc Oxide to protect skin from UVA and UVB rays, blue light, and environmental damage

Evens out skin tone, hyperpigmentation and melasma

Vitamin C, Squalane, Niacinamide and Antioxidants nourish and protect skin